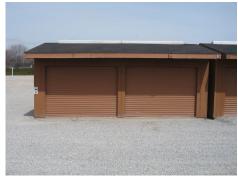

#### \*Skid Building: \$162.00 per week

- Approximately 16' deep x 24' wide lockable space
- Raised floor w/8' perimeter walls
- 4' overhang on front of building
- Features two 7'x 10' garage doors

<sup>\*</sup>structures that can be moved from space to space

Skid Building