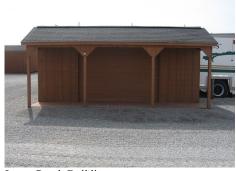

### \*Large Porch Building: \$117.00 per week

- Approximately 8' deep x 20' wide lockable space
- Raised floor
- 4' front covered porch on front
- 8' height inside
- 7' x 10' Door

#### \*Skid Building: \$162.00 per week

- Approximately 16' deep x 24' wide lockable space
- Raised floor w/8' perimeter walls
- 4' overhang on front of building
- Features two 7'x 10' garage doors