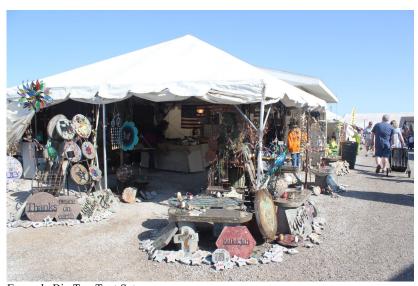

# **Shipshewana Flea Market Big Top Tent Rental Information**

The Shipshewana Flea Market works exclusively with New Paris Tent Rental to provide Big Top Tents. Vendors choosing this option must have a permanent monthly space with the flea market.

Below are the most common sizes used. To reserve a Big Top, send in the Security Deposit amount and one week's cost along with your space deposit. Fees are based on a minimum 18-week contract length. Additional sizes / configurations may be available; contact the flea market office at 260-768-4129 for rates.

\*Weekly Rental Cost is for the tent only. This does not include space fees, storage fees, or any other fees that may apply from the market.

Example Big Top Tent Setup